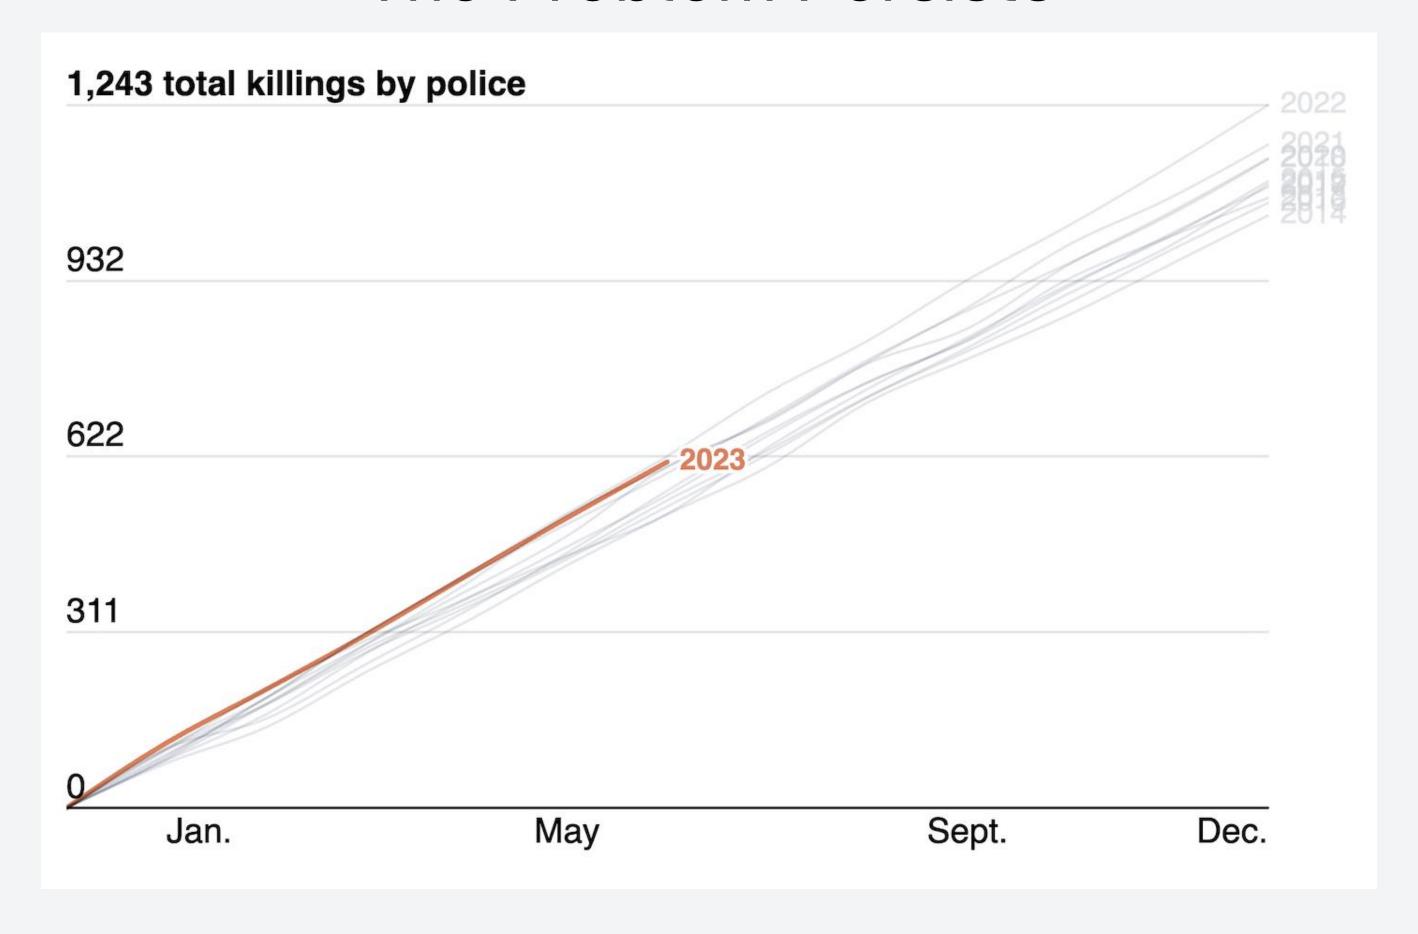

1 – Violent Crime



# Residence of Person Stopped

Pleasanton PD





Census Population for Pleasanton is **NOT** a Valid Benchmark

Race Perceived Prior to Stop





|                | White          | hite Asian Hispanic |                | Black          | Other          |  |  |
|----------------|----------------|---------------------|----------------|----------------|----------------|--|--|
| Race Perceived | 56%            | 21%                 | 16%            | 7%             | 0%             |  |  |
| Unknown Race   | 40%            | 29%                 | 21%            | 8%             | 1%             |  |  |
|                | 0% 20% 40% 60% | 0% 20% 40% 60%      | 0% 20% 40% 60% | 0% 20% 40% 60% | 0% 20% 40% 60% |  |  |

#### The Problem Persists



#### The Problem Persists







#### POLICE FUNCTION



#### **Law Enforcers**

One of many **means** to stop harm, highly reactive (not always the most effective)



#### **Problem Solvers**

Representing community interests, exploring alternatives to find effective and fair solutions

## RESPONSE

#### To Engage in Problem-Solving









|                                           | Locations |   |   |   |   |   |   |   |   |   |
|-------------------------------------------|-----------|---|---|---|---|---|---|---|---|---|
| Partners                                  | Site-wide | A | В | С | D | Е | F | G | Н | I |
| Police                                    | X         | X | X | X | X | X | X | X | X | X |
| Community Leaders/Council                 | X         | X |   |   | X | X | X | X |   | X |
| Buildings