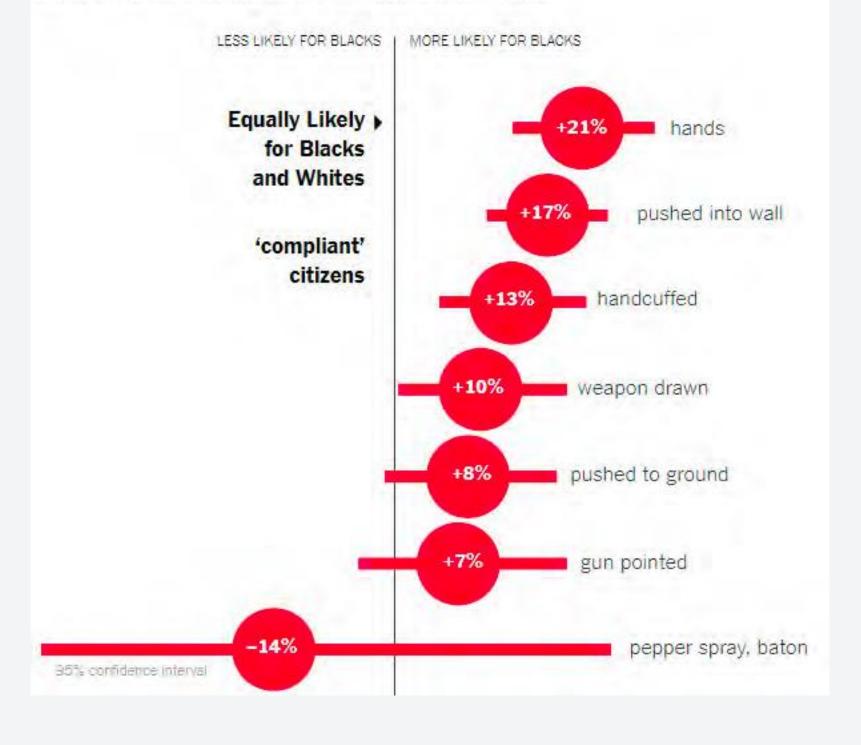

# Roland G. Fryer, Jr. Harvard Economics Professor

Use of Force in Stops of 'Compliant' Citizens in New York City

Suspects who complied with officers' directions, did not verbally threaten police officers, were not arrested and were not found with weapons or contraband.