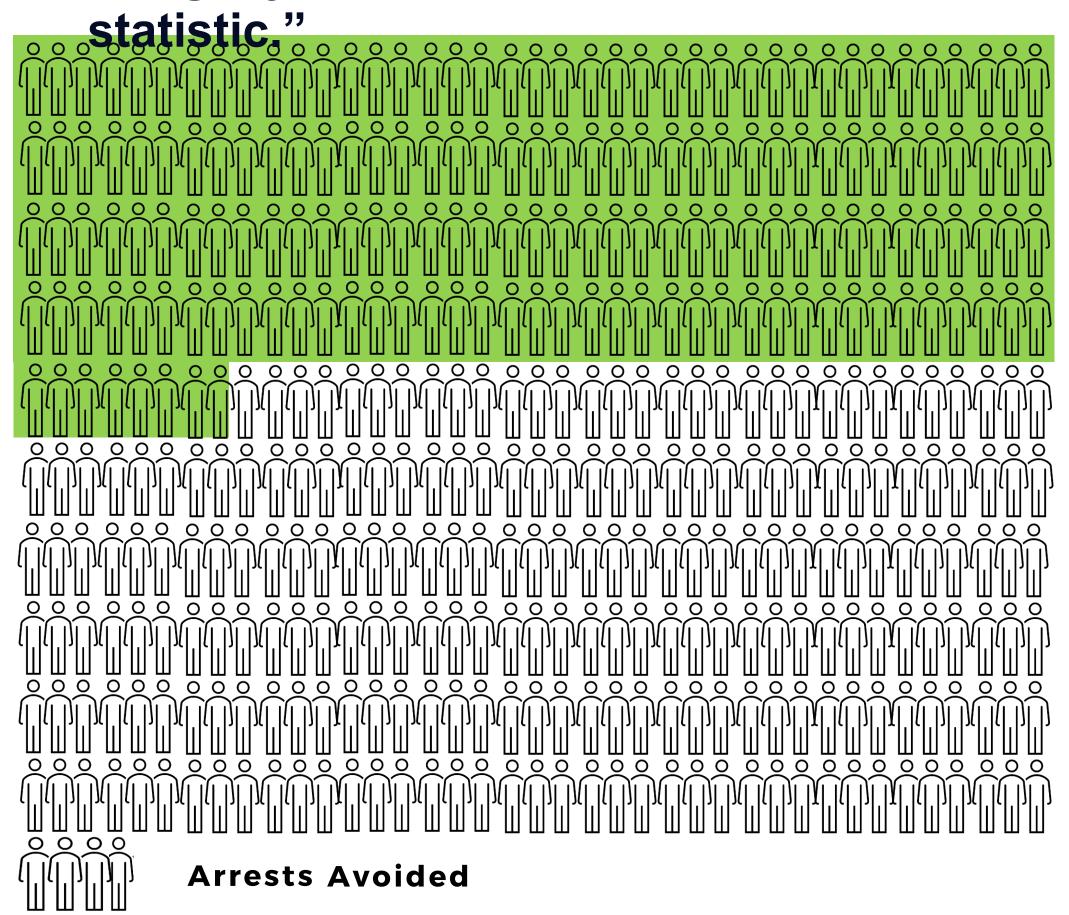

#### "The death of one man is a tragedy. The death of a million is a

Violent Victimizations Avoided