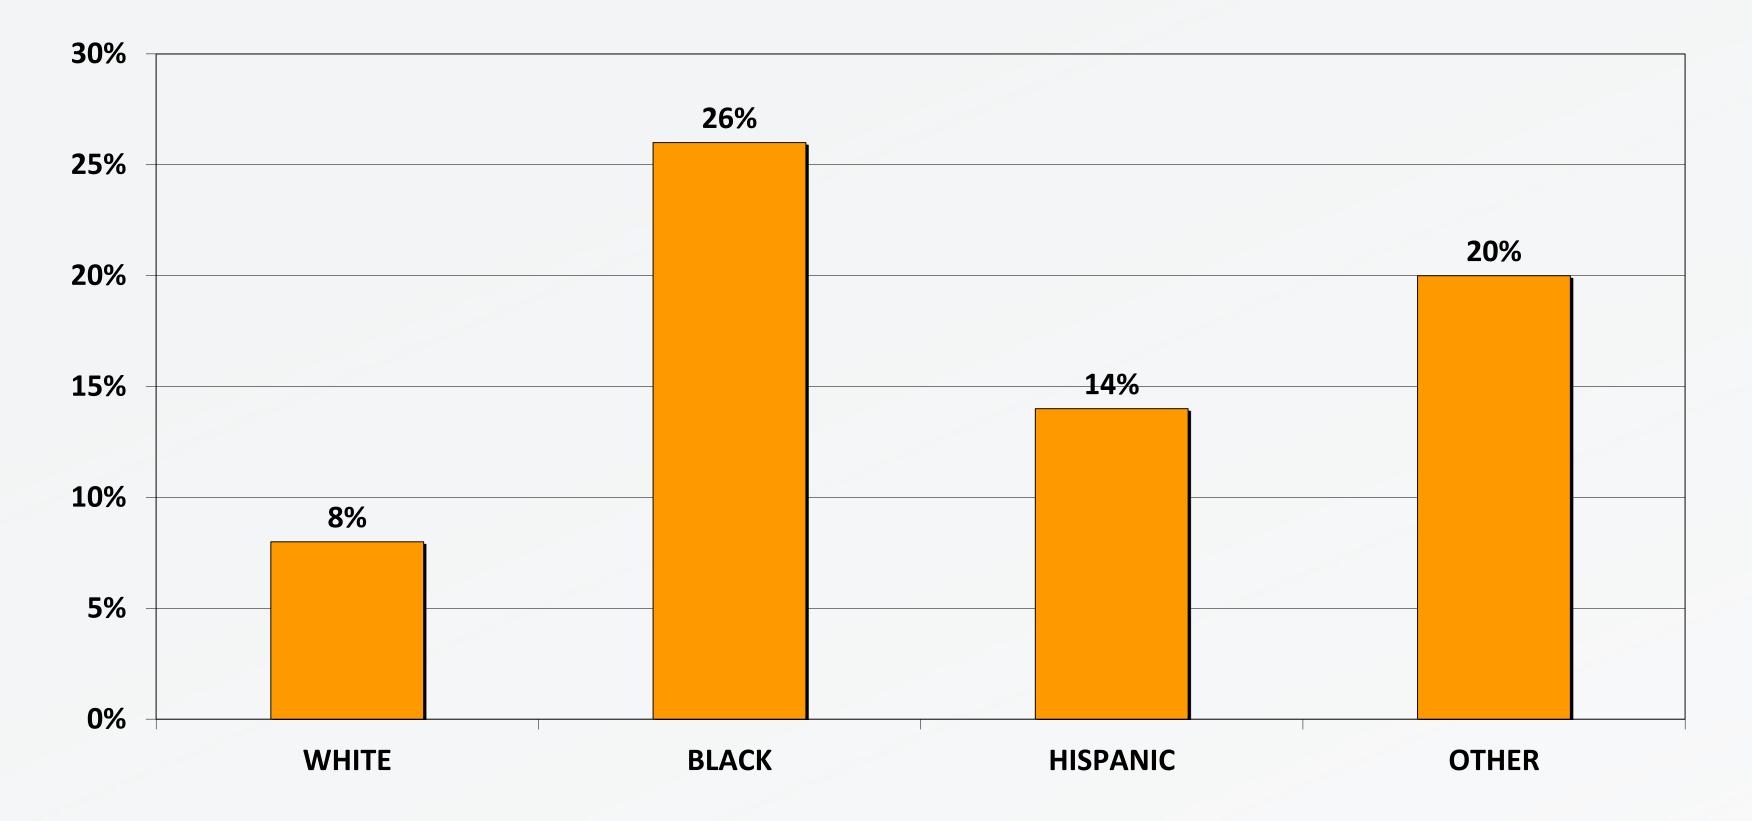

#### **UNLICENSED DRIVERS IN 1999**

National Police/Public Contact Survey 80,543 responses

# SEATTLE POLICE DEPARTMENT

Driving While License Suspended 3 Unpaid tickets

DWLS made up 33% of jail bookings

Black drivers: **46%** DWLS arrests **8%** of population

High recidivism rates Low relicensing rates