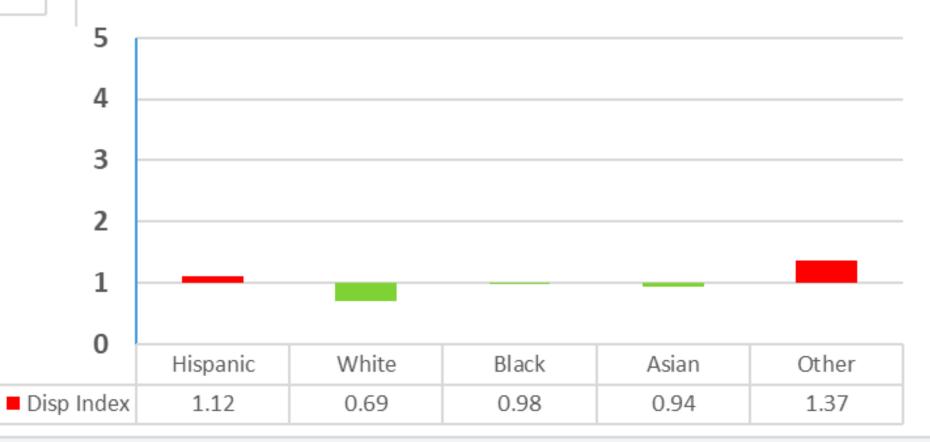

# Disparity Index Force vs. Population

# Racial Disparities in Police Uses of Force