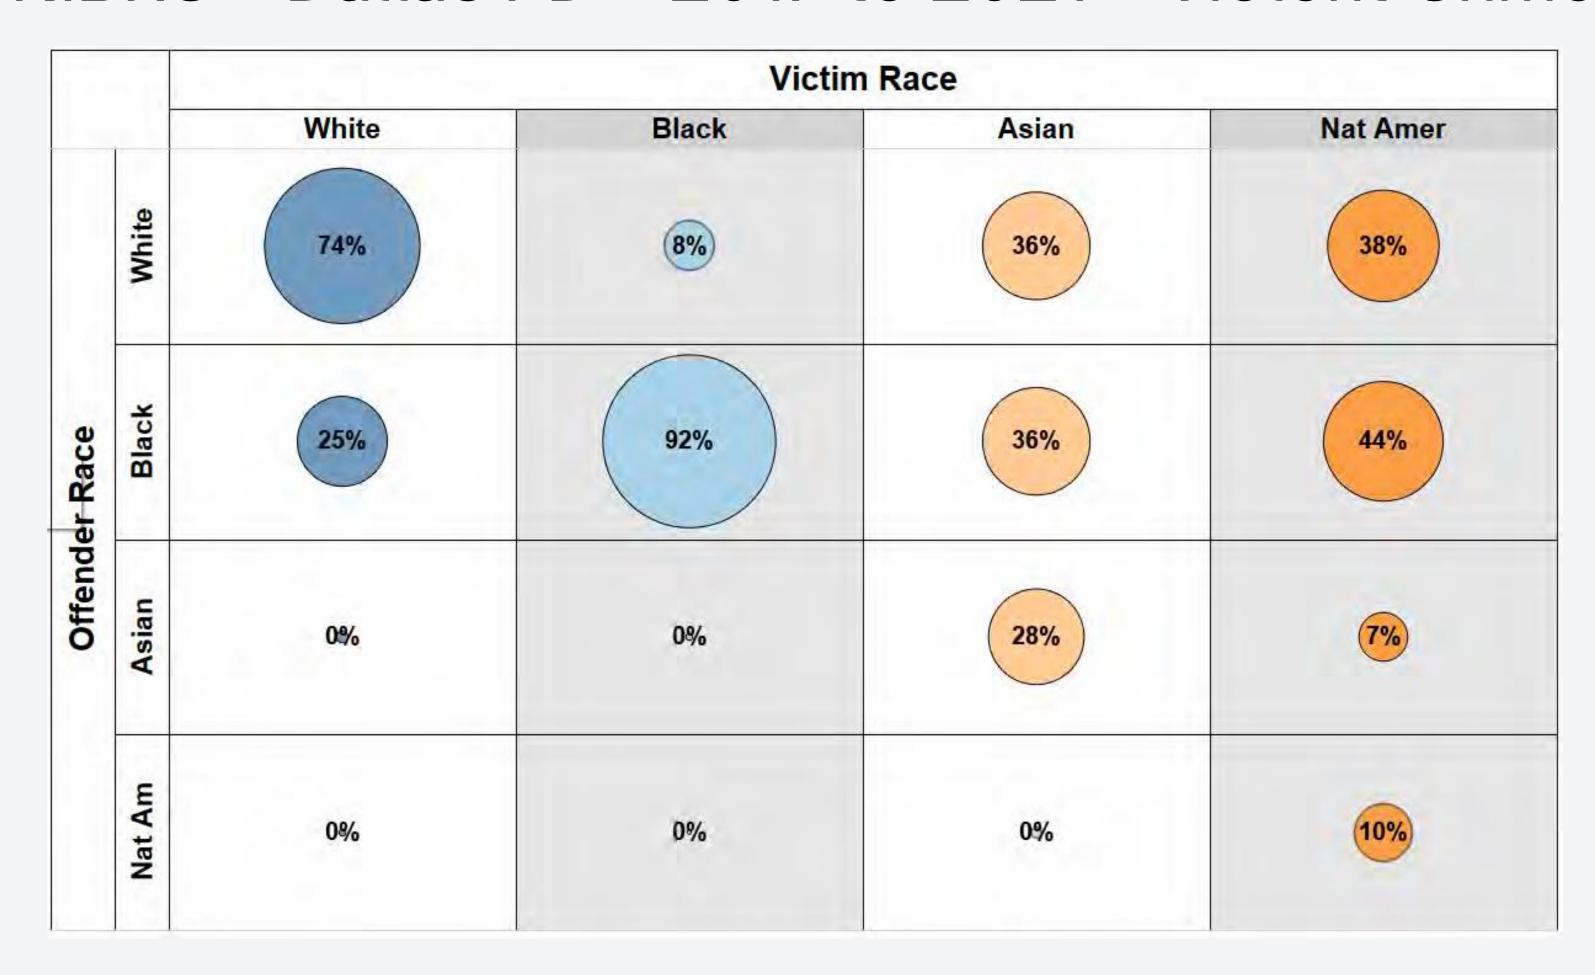

|
| 30-39    | 14.7%                   | 23.5%            | 1.6                | 30-39                       | 23.7%                          | 23.5%            | 1.0                |  |
| 40-49    | 11.6%                   | 11.0%            | 0.9                | 40-49                       | 10.1%                          | 11.0%            | 1.1                |  |
| 50-59    | 11.5%                   | 6.9%             | 0.6                | 50-59                       | 5.6%                           | 6.9%             | 1.2                |  |
| 60+      | 14.2%                   | 2.3%             | 0.2                | 60+                         | 1.7%                           | 2.3%             | 1.4                |  |

#### NIBRS – Dallas PD – 2017 to 2021 – Violent Crime



# Residence of Person Stopped

Pleasanton PD





Census Population for Pleasanton is **NOT** a Valid Benchmark

Race Perceived Prior to Stop





|                | White          | hite Asian Hispanic |                | Black          | Other          |  |  |
|----------------|----------------|---------------------|----------------|----------------|----------------|--|--|
| Race Perceived | 56%            | 21%                 | 16%            | 7%             | 0%             |  |  |
| Unknown Race   | 40%            | 29%                 | 21%            | 8%             | 1%             |  |  |
|                | 0% 20% 40% 60% | 0% 20% 40% 60%      | 0% 20% 40% 60% | 0% 20% 40% 60% | 0% 20% 40% 60% |  |  |

#### The Problem Persists



#### The Problem Persists







#### POLICE F