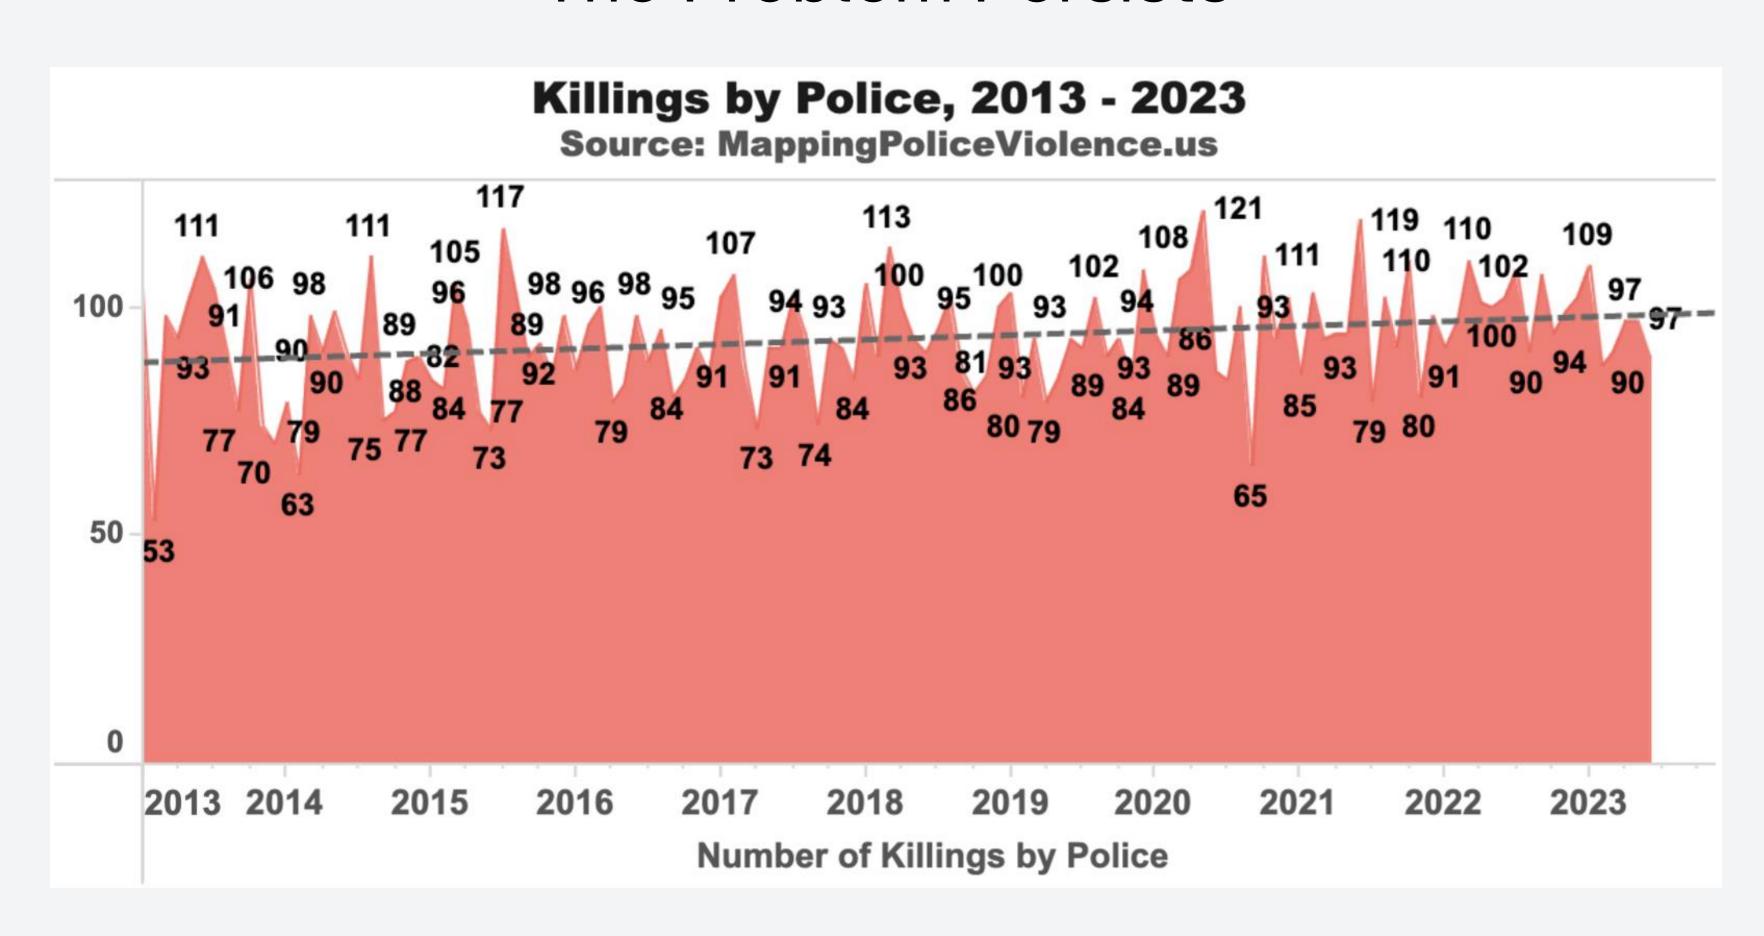

BRS – Dallas PD – 2017 to 2021 – Violent Crime



# Residence of Person Stopped

Pleasanton PD





Census Population for Pleasanton is **NOT** a Valid Benchmark

Race Perceived Prior to Stop





|                | White          | hite Asian Hispanic |                | Black          | Other          |  |  |
|----------------|----------------|---------------------|----------------|----------------|----------------|--|--|
| Race Perceived | 56%            | 21%                 | 16%            | 7%             | 0%             |  |  |
| Unknown Race   | 40%            | 29%                 | 21%            | 8%             | 1%             |  |  |
|                | 0% 20% 40% 60% | 0% 20% 40% 60%      | 0% 20% 40% 60% | 0% 20% 40% 60% | 0% 20% 40% 60% |  |  |

#### The Problem Persists



#### The Problem Persists







#### POLICE FUNCTION



#### **Law Enforcers**

One of many **means** to stop harm, highly reactive (not always the most effective)



#### **Problem Solvers**

Representing community interests, exploring alternatives to find effective and fair solutions

## RESPONSE

#### To Engage in Problem-Solving









|                                           | Locations |   |   |   |   |   |   |   |   |   |
|-------------------------------------------|-----------|---|---|---|---|---|---|---|---|---|
| Partners                                  | Site-wide | A | В | С | D | Е | F | G | Н | I |
| Police                                    | X         | X | X | X | X | X | X | X | X | X |
| Community Leaders/Council                 | X         | X |   |   | X | X |