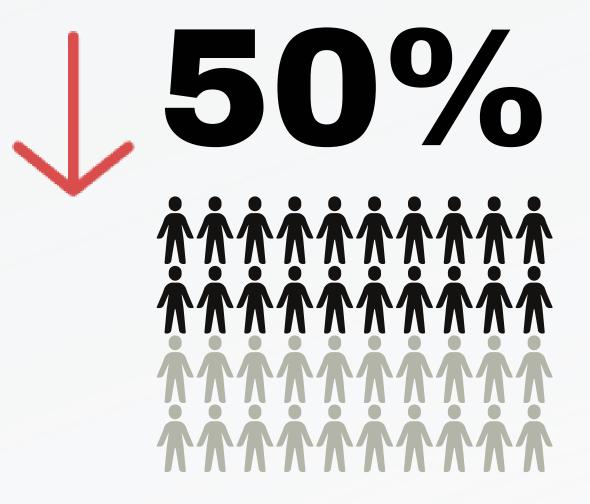

| 2345 IROLL AV 2348 IROLL AV 23 |                                     |                                                       |                                                                   |  |  |  |  |
|--------------------------------------------------------------------------------------------------------------------------------------------------------------------------------------------------------------------------------------------------------------------------------------------------------------------------------------------------------------------------------------------------------------------------------------------------------------------------------------------------------------------------------------------------------------------------------------------------------------------------------------------------------------------------------------------------------------------------------------------------------------------------------------------------------------------------------------------------------------------------------------------------------------------------------------------------------------------------------------------------------------------------------------------------------------------------------------------------------------------------------------------------------------------------------------------------------------------------------------------------------------------------------------------------------------------------------------------------------------------------------------------------------------------------------------------------------------------------------------------------------------------------------------------------------------------------------------------------------------------------------------------------------------------------------------------------------------------------------------------------------------------------------------------------------------------------------------------------------------------------------------------------------------------------------------------------------------------------------------------------------------------------------------------------------------------------------------------------------------------------------|-------------------------------------|-------------------------------------------------------|-------------------------------------------------------------------|--|--|--|--|
| Outcomes                                                                                                                                                                                                                                                                                                                                                                                                                                                                                                                                                                                                                                                                                                                                                                                                                                                                                                                                                                                                                                                                                                                                                                                                                                                                                                                                                                                                                                                                                                                                                                                                                                                                                                                                                                                                                                                                                                                                                                                                                                                                                                                       | 24 Months                           | 24 Months                                             | % change                                                          |  |  |  |  |
| Shooting Victims                                                                                                                                                                                                                                                                                                                                                                                                                                                                                                                                                                                                                                                                                                                                                                                                                                                                                                                                                                                                                                                                                                                                                                                                                                                                                                                                                                                                                                                                                                                                                                                                                                                                                                                                                                                                                                                                                                                                                                                                                                                                                                               | Pre 26                              | Post 2                                                | -92.31                                                            |  |  |  |  |
| Violence Victims                                                                                                                                                                                                                                                                                                                                                                                                                                                                                                                                                                                                                                                                                                                                                                                                                                                                                                                                                                                                                                                                                                                                                                                                                                                                                                                                                                                                                                                                                                                                                                                                                                                                                                                                                                                                                                                                                                                                                                                                                                                                                                               | 33                                  | 18                                                    | -45.45                                                            |  |  |  |  |
| 3584 MCHENRY AV<br>3588 MCHENRY AV<br>3588 MCHENRY AV<br>3600 MCHENRY A                                                                                                                                                                                                                                                                                                                                                                                                                                                                                                                                                                                                                                                                                                                                                                                                                                                                                                                                                                                                                                                                                                                                                                                                                                                                                                                                                                                                                                                                                                                                                                                                                                                                                                                                                                                                                                                                                                                                                                                                                                                        | 2297 BALTIMORE AV 2293 BALTIMORE AV | 2304 BALTIMORE AV 2306 BALTIMORE AV 2296 BALTIMORE AV | 1875 HAWKINS AV 1865 HAWKINS AV<br>1863 HA <mark>WKI</mark> NS AV |  |  |  |  |
| Outcomes                                                                                                                                                                                                                                                                                                                                                                                                                                                                                                                                                                                                                                                                                                                                                                                                                                                                                                                                                                                                                                                                                                                                                                                                                                                                                                                                                                                                                                                                                                                                                                                                                                                                                                                                                                                                                                                                                                                                                                                                                                                                                                                       | 24 Months<br>Pre                    | 24 Months<br>Post                                     | % change                                                          |  |  |  |  |
| Felony Arrests                                                                                                                                                                                                                                                                                                                                                                                                                                                                                                                                                                                                                                                                                                                                                                                                                                                                                                                                                                                                                                                                                                                                                                                                                                                                                                                                                                                                                                                                                                                                                                                                                                                                                                                                                                                                                                                                                                                                                                                                                                                                                                                 | 105                                 | 41                                                    | -60.95                                                            |  |  |  |  |
| Misd Arrests                                                                                                                                                                                                                                                                                                                                                                                                                                                                                                                                                                                                                                                                                                                                                                                                                                                                                                                                                                                                                                                                                                                                                                                                                                                                                                                                                                                                                                                                                                                                                                                                                                                                                                                                                                                                                                                                                                                                                                                                                                                                                                                   | 289                                 | 189                                                   | -34.60                                                            |  |  |  |  |
|                                                                                                                                                                                                                                                                                                                                                                                                                                                                                                                                                                                                                                                                                                                                                                                                                                                                                                                                                                                                                                                                                                                                                                                                                                                                                                                                                                                                                                                                                                                                                                                                                                                                                                                                                                                                                                                                                                                                                                                                                                                                                                                                | 203                                 |                                                       | RONLN                                                             |  |  |  |  |