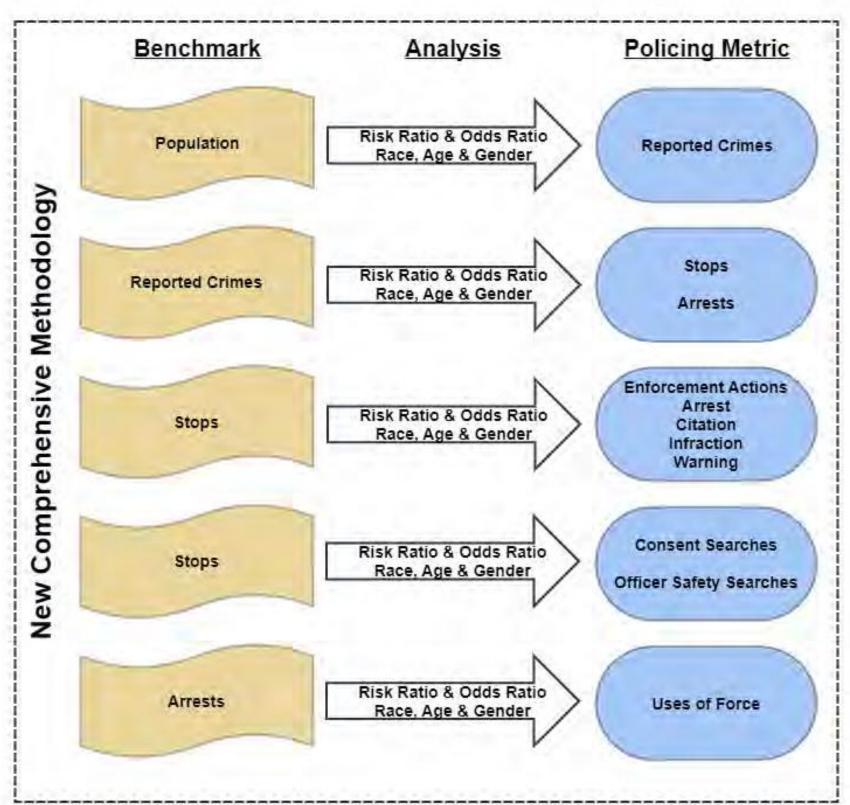

## MEASUREMENT MATTERS

Selecting benchmark measures

**Population** versus **Activity** 

# Disparity Index Force vs. Population

# Racial Disparities in Police Uses of Force