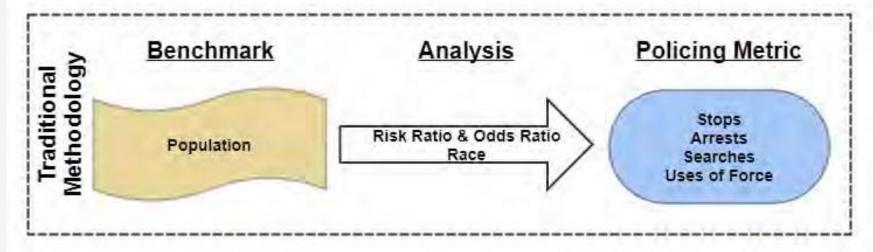

## MEASUREMENT MATTERS

Selecting benchmark measures

**Population** versus **Activity** 