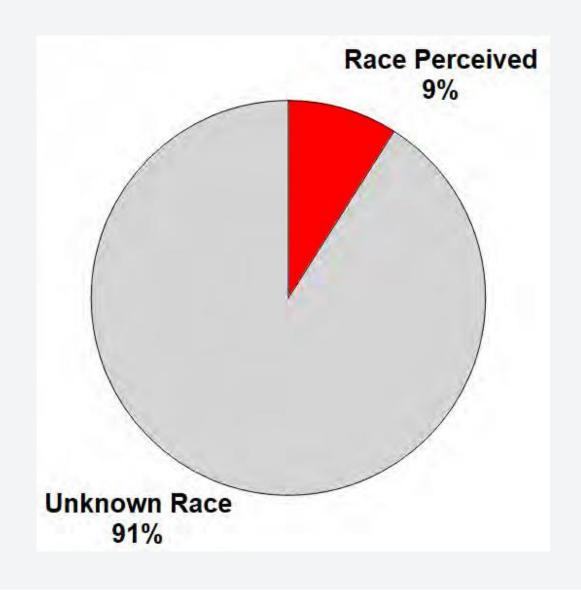

# Residence of Person Stopped

Pleasanton PD

Census Population for Pleasanton is **NOT** a Valid Benchmark

Race Perceived Prior to Stop

|                | White          | hite Asian Hispanic |                | Black          | Other          |  |  |
|----------------|----------------|---------------------|----------------|----------------|----------------|--|--|
| Race Perceived | 56%            | 21%                 | 16%            | 7%             | 0%             |  |  |
| Unknown Race   | 40%            | 29%                 | 21%            | 8%             | 1%             |  |  |
|                | 0% 20% 40% 60% | 0% 20% 40% 60%      | 0% 20% 40% 60% | 0% 20% 40% 60% | 0% 20% 40% 60% |  |  |