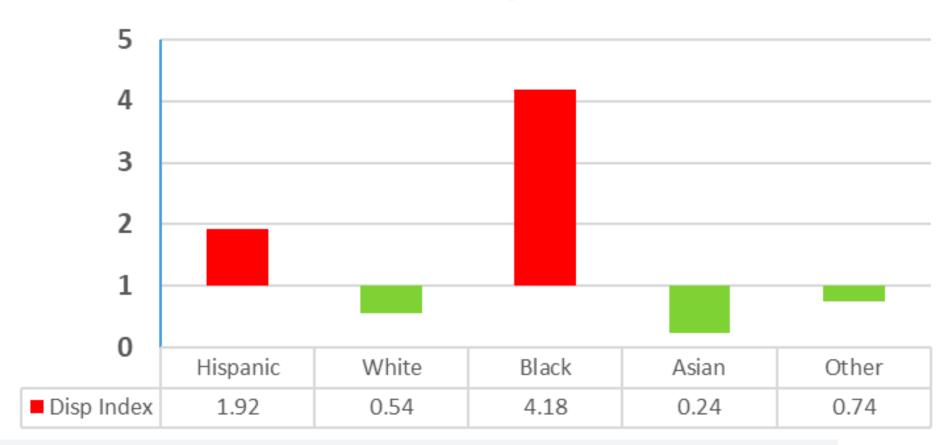

# Disparity Index Force vs. Population

# Racial Disparities in Police Uses of Force