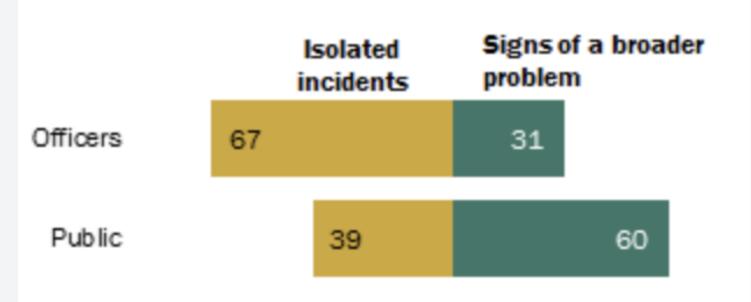

# Majority of police say fatal police-black encounters are isolated incidents; majority of the public says they point to a bigger problem

% saying the deaths of blacks during encounters with police in recent years are ...

Note: No answer category not shown.

Source: Survey of law enforcement officers conducted May 19-Aug. 14, 2016; survey of U.S. adults conducted Aug. 16-Sept. 12, 2016. "Behind the Badge"

#### PEW RESEARCH CENTER