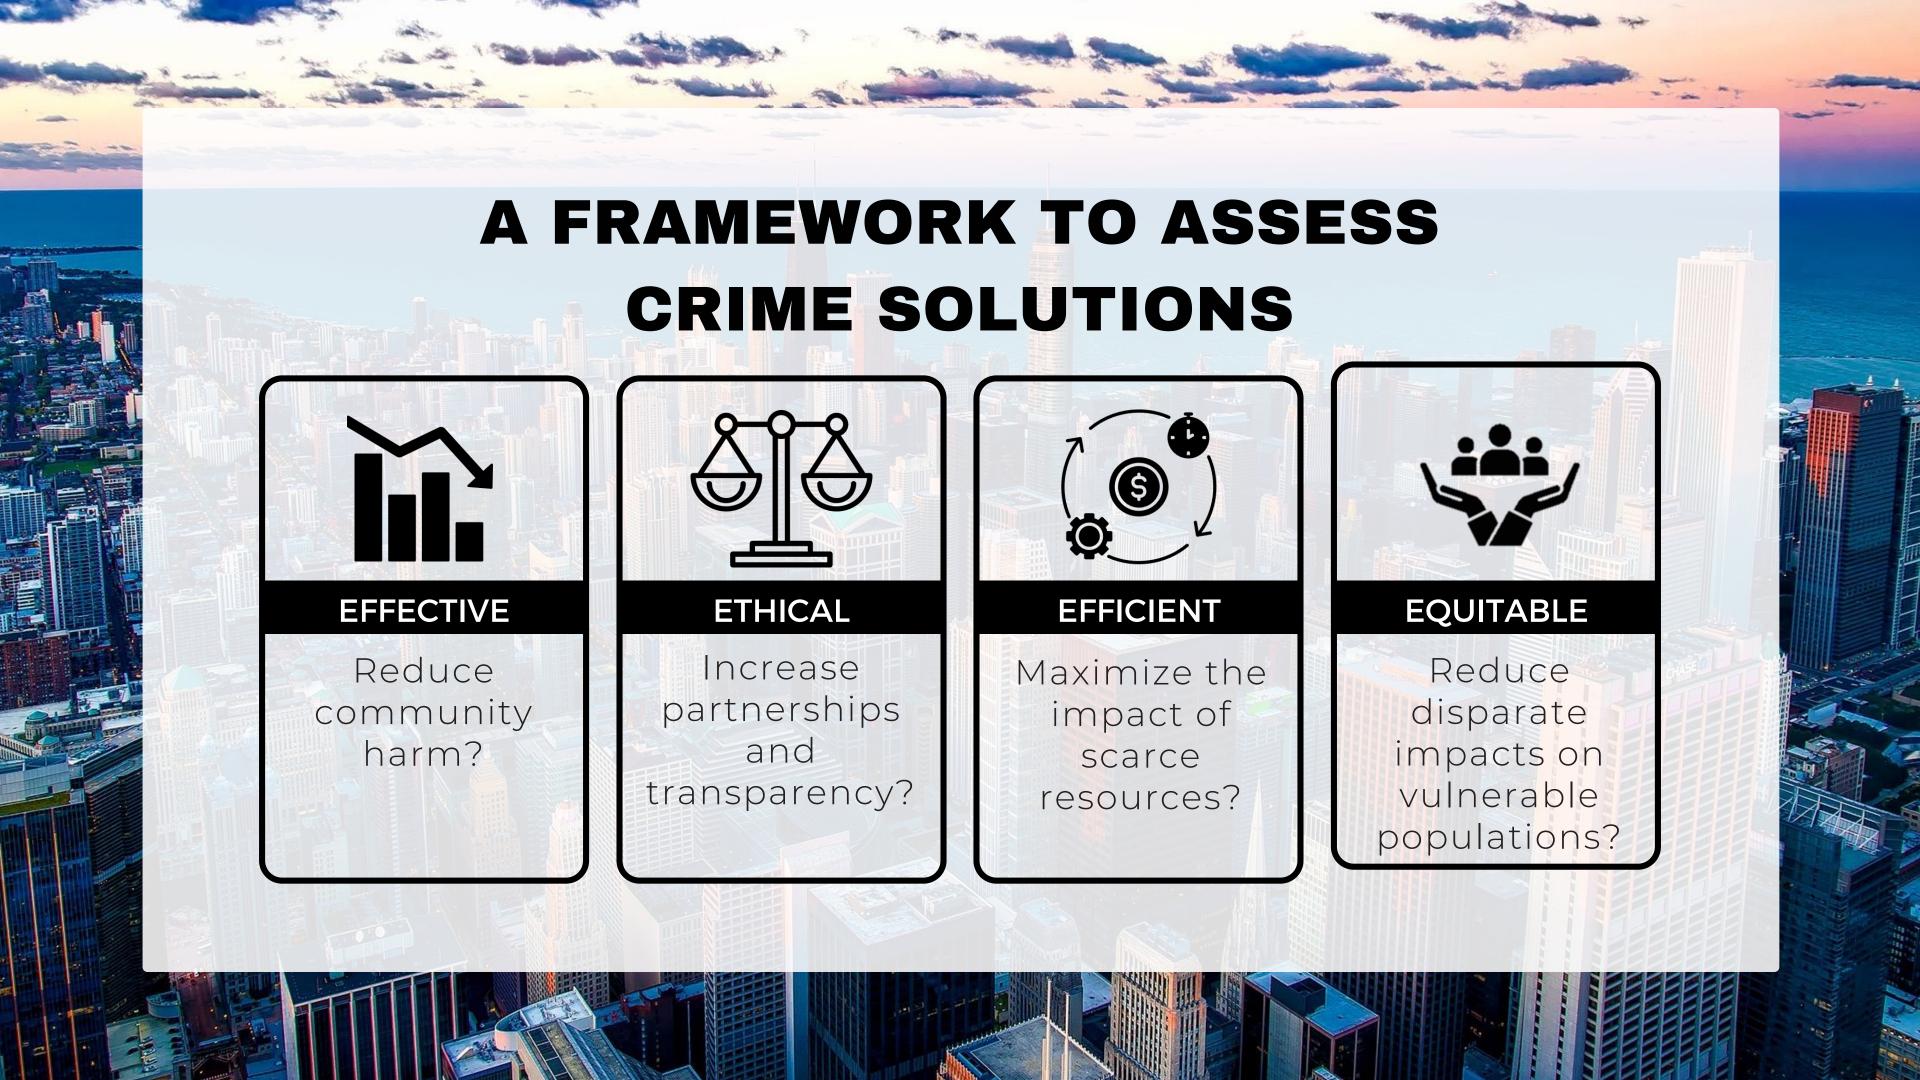

#### **ASSESSMENT**

evaluate the effectiveness of the response

#### **RESPONSE**

identify and select interventions; develop and implement an action plan

#### SCANNING

identify and prioritize the problem

#### **ANALYSIS**

use relevant data to pinpoint root causes of the problem