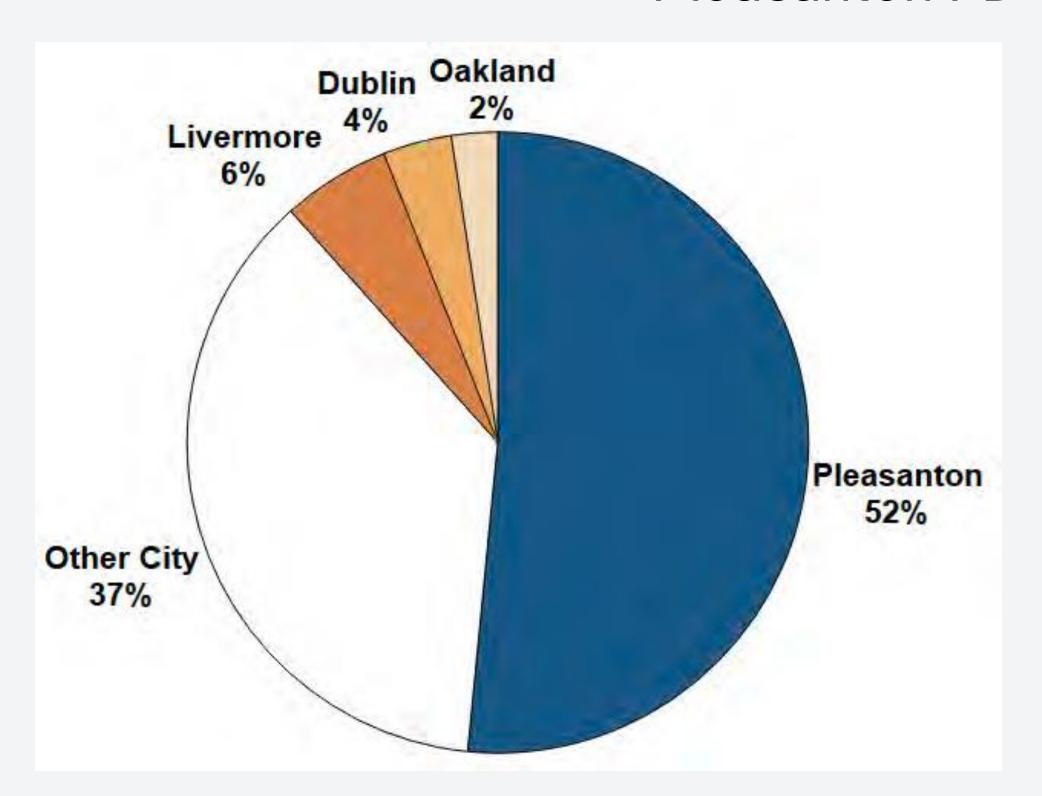

# Residence of Person Stopped

Pleasanton PD

Census Population for Pleasanton is **NOT** a Valid Benchmark

Race Perceived Prior to Stop

|                | White          | hite Asian Hispanic |                | Black          | Other          |  |  |
|----------------|----------------|---------------------|----------------|----------------|----------------|--|--|
| Race Perceived | 56%            | 21%                 | 16%            | 7%             | 0%             |  |  |
| Unknown Race   | 40%            | 29%                 | 21%            | 8%             | 1%             |  |  |
|                | 0% 20% 40% 60% | 0% 20% 40% 60%      | 0% 20% 40% 60% | 0% 20% 40% 60% | 0% 20% 40% 60% |  |  |