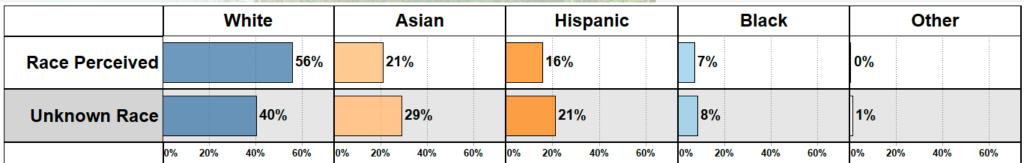

#### The Problem Persists

#### Killings by Police, 2013 - 2023

Source: MappingPoliceViolence.us