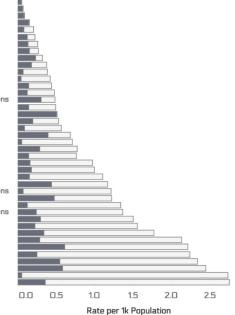

#### Agency-Level UOF Rates by Reporting Format and Force Type in 2022

Showing the rate of reported use of force per 1,000 residents by force type and reporting method among agencies with jurisdictions over 400,000 population. Displays of force/Verbalization/Handcuffing only uses of force are excluded from the rates below.

#### Twin Cities police use physical force at rates well above national average

BY: CHRISTOPHER INGRAHAM - AUGUST 28, 2024 12:14 PM