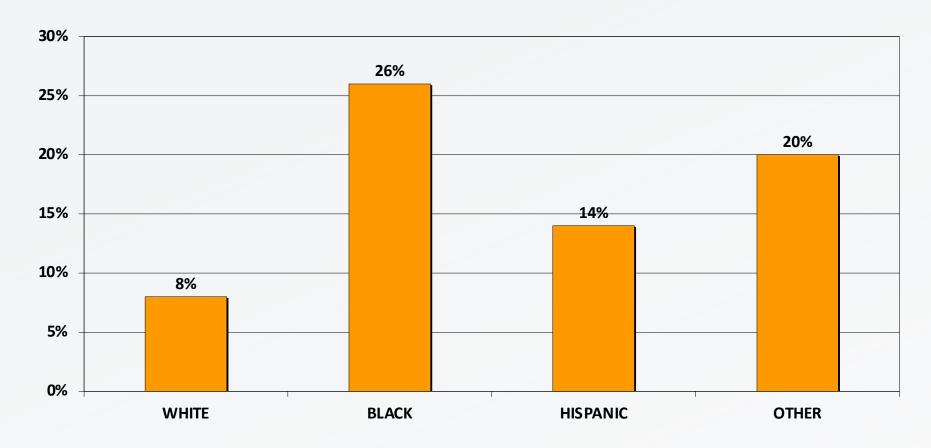

# SEATTLE POLICE DEPARTMENT

Driving While License Suspended 3 Unpaid tickets

DWLS made up 33% of jail bookings

Black drivers: **46%** DWLS arrests **8%** of population

High recidivism rates Low relicensing rates Jail Overcrowding 2000