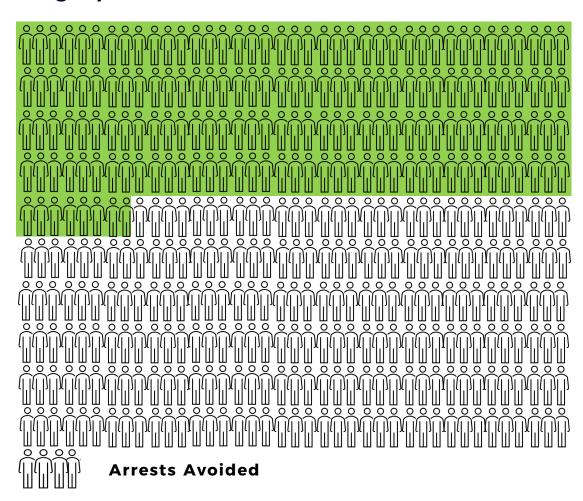

#### 2017 Goldstein **Award Winning Project**

**Victims Saved** 

Lives Unimpacted = 164
by the CJ System

Dr./Captain Matt Hammer Cincinnati Police Department

#### "The death of one man is a tragedy. The death of a million is a statistic."

Violent Victimizations Avoided