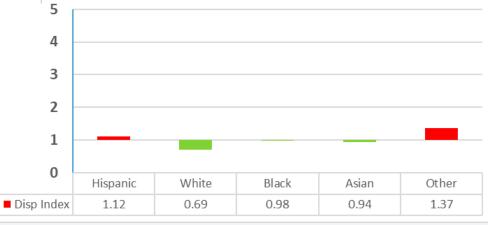

## MEASUREMENT MATTERS

Selecting benchmark measures

**Population** versus **Risk-Adjusted** 

# Racial Disparities in Police Uses of Force San Jose PD