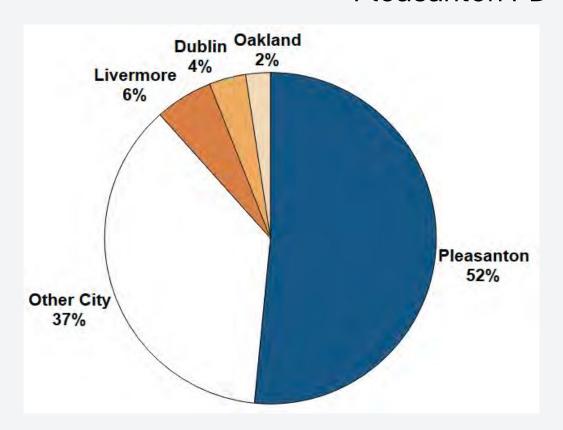

# Residence of Person Stopped Pleasanton PD

Census Population for Pleasanton is <u>NOT</u> a Valid Benchmark