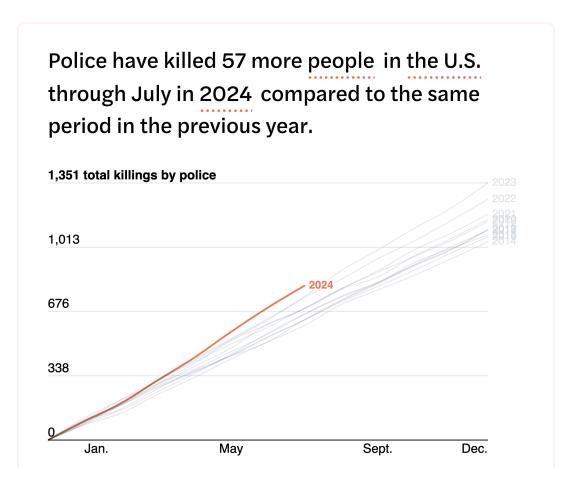

#### The Problem Persists

#### Killings by Police, 2013 - 2023

Source: MappingPoliceViolence.us