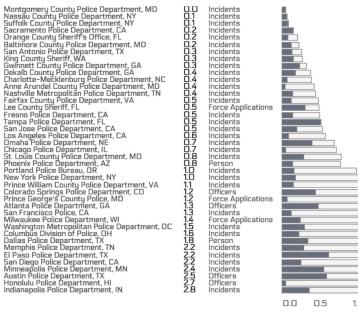

#### Nationwide Use of Force Report

A report by **Mapping Police Violence** 

policedata.org | mappingpoliceviolence.us

#### Agency-Level UOF Rates by Reporting Format and Force Type in 2022

Showing the rate of reported use of force per 1,000 residents by force type and reporting method among agencies with jurisdictions over 400,000 population. Displays of force/Verbalization/Handcuffing only uses of force are excluded from the rates below.