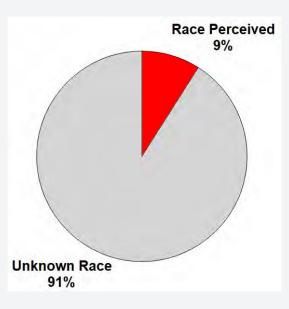

#### The Problem Persists

#### Killings by Police, 2013 - 2023

Source: MappingPoliceViolence.us