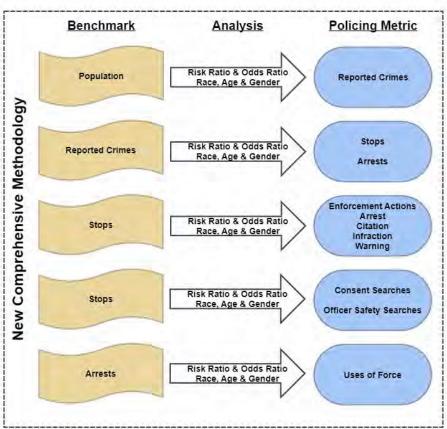

# Selecting benchmark measures

# **Population** versus **Risk-Adjusted**

## MEASUREMENT MATTERS

Selecting benchmark measures

**Population** versus **Risk-Adjusted** 