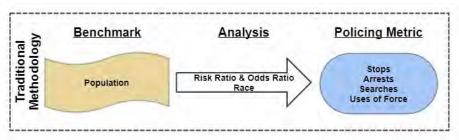

# Selecting benchmark measures

# **Population** versus **Risk-Adjusted**

## MEASUREMENT MATTERS

Selecting benchmark measures

**Population** versus **Risk-Adjusted** 