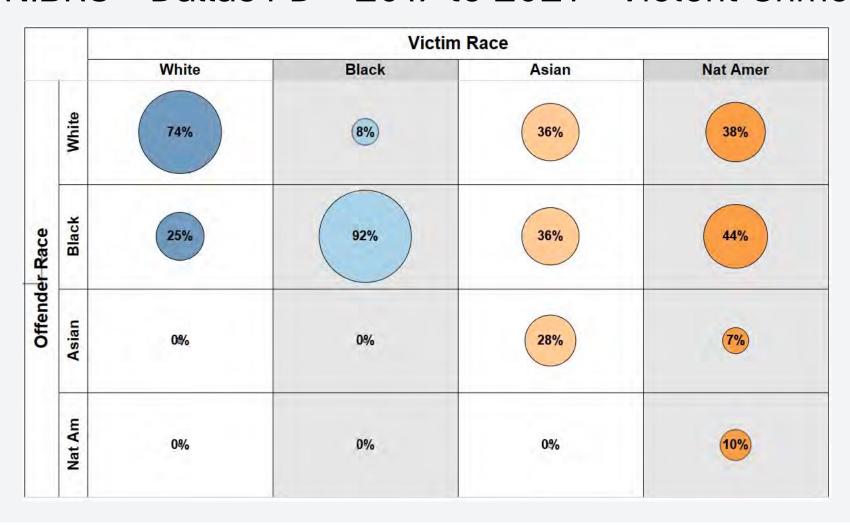

| 18-29    | 48.2%                          | 45.5%            | 0.9                |
| 30-39    | 14.7%                   | 23.5%            | 1.6                | 30-39    | 23.7%                          | 23.5%            | 1.0                |
| 40-49    | 11.6%                   | 11.0%            | 0.9                | 40-49    | 10.1%                          | 11.0%            | 1.1                |
| 50-59    | 11.5%                   | 6.9%             | 0.6                | 50-59    | 5.6%                           | 6.9%             | 1.2                |
| 60+      | 14.2%                   | 2.3%             | 0.2                | 60+      | 1.7%                           | 2.3%             | 1.4                |

### NIBRS - Dallas PD - 2017 to 2021 - Violent Crime



# Residence of Person Stopped Pleasanton PD





Census Population for Pleasanton is <u>NOT</u> a Valid Benchmark







#### The Problem Persists

#### Killings by Police, 2013 - 2023

Source: MappingPoliceViolence.us



#### The Problem Persists







#### **POLICE FUNCTION**



#### **Law Enforcers**

One of many **means** to stop harm, highly reactive (not always the most effective)



#### **Problem Solvers**

Representing community interests, exploring alternatives to find effective and fair solutions

## **RESPONSE**

#### To Engage in Problem-Solving





|                                           |           | Locations |   |   |   |   |   |   |   |   |
|-------------------------------------------|-----------|-----------|---|---|---|---|---|---|---|---|
| Partners