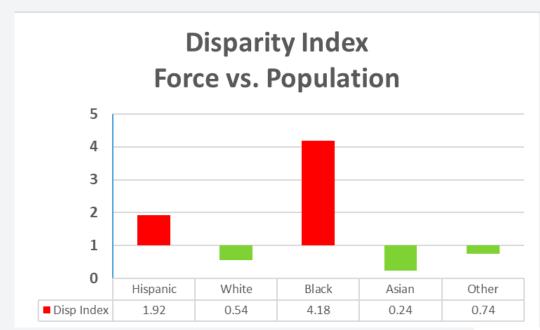

## MEASUREMENT MATTERS

Selecting benchmark measures

**Population** versus **Risk-Adjusted** 

# Racial Disparities in Police Uses of Force San Jose PD