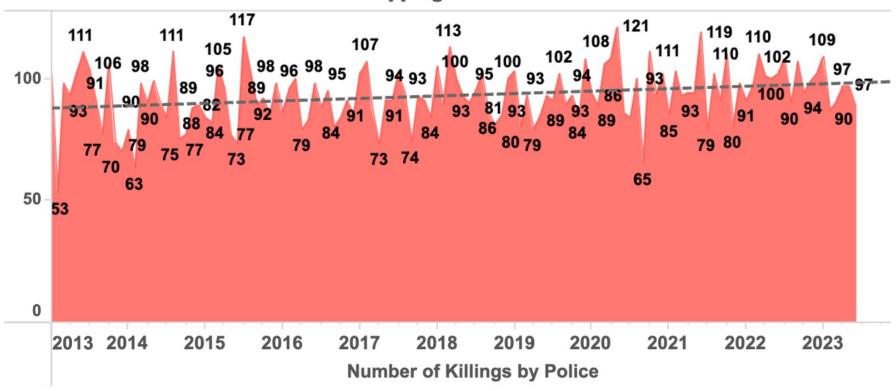

#### The Problem Persists

#### Killings by Police, 2013 - 2023

Source: MappingPoliceViolence.us