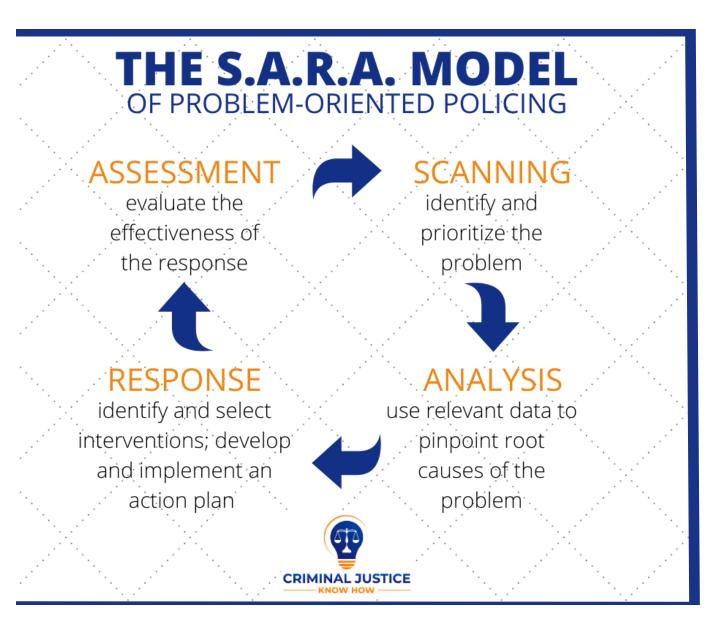

# **ABOUT US**



**Bob Scales, CEO**Police Strategies LLC



**Dr. Tamara D. Herold**National Institute of Justice
Senior Advisor

# OUR AUDIENCE





















#### THE PROBLEM

Disparate impacts of crime and police response on specific populations

#### **SPECIFICITY**

Focus: police response



# THE QUESTION

Can (should)
problemsolving be
used to
address racial
disparities in
policing
outcomes?

## **SCANNING**

#### Harm

Are people being harmed?

#### **Events**

Can we describe specific events?

#### Similarity

Do the events have something in common?



#### Community

Are members of the public affected?

#### **Expectation**

Do people expect the police to address the causes?



#### Recurring

Do these events continue to occur?

## **ANALYSIS**

#### Formulate Hypotheses



Do racial disparities stem from how we choose to respond to crime problems?





# DIFFERING PERSPECTIVES

# Majority of police say fatal police-black encounters are isolated incidents; majority of the public says they point to a bigger problem

% saying the deaths of blacks during encounters with po