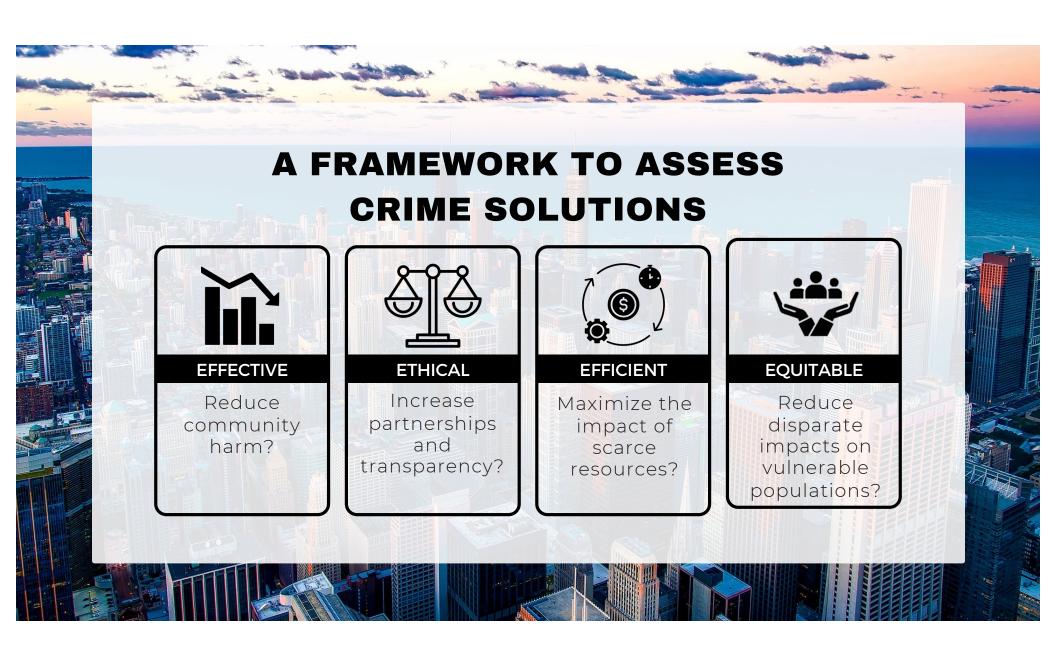

#### **Law Enforcers**

One of many **means** to stop harm, highly reactive (not always the most effective)

#### **Problem Solvers**

Representing community interests, exploring alternatives to find effective and fair solutions

## **RESPONSE**