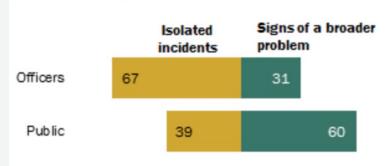

# Majority of police say fatal police-black encounters are isolated incidents; majority of the public says they point to a bigger problem

% saying the deaths of blacks during encounters with police in recent years are ...

Note: No answer category not shown.

Source: Survey of law enforcement officers conducted May 19-Aug. 14, 2016; survey of U.S. adults conducted Aug. 16-Sept. 12, 2016.

"Behind the Badge"